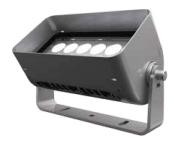

## Megalux RGBW 72W

### Description

Compact and modern design with separate bodies for leds and power supply to ensure the best heat dissipation and prolong the life of the fixture. High pressure die-casting aluminum with electrostatic coating to stand harsh outdoor environment. Many optic options and accessories to meet project requirements. RGBW 4-in-1 chips provides better color blending. Ideal for building facade and accent applications.

#### **Features**

LED Chip: 12 Pieces of Cree 4-In-1 Chips

Input Wattage: Up to 72W

**RGBW** CCT:

15°, 20°, 30°, 15x60° Optics:

AC100-277V Voltage:

Operating

Tempreture: