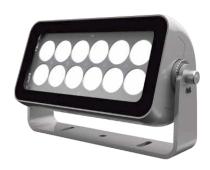

### Description

Compact and modern design with separate bodies for leds and power supply to ensure the best heat dissipation and prolong the life of the fixture. High pressure die-casting aluminum with electrostatic coating to stand harsh outdoor environment. Many optic options and accessories to meet project requirements. RGBW 4-in-1 chips provides better color blending. Ideal for building facade and accent applications.

#### **Features**

LED Chip: 12 Pieces of Cree 4-In-1 Chips

Input Wattage: Up to 72W

**RGBW** CCT:

15°, 20°, 30°, 15x60° Optics:

AC100-277V Voltage:

Operating

Tempreture: