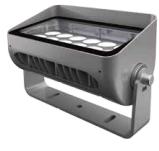

### Description

Compact and modern design with separate bodies for leds and power supply to ensure the best heat dissipation and prolong the life of the fixture. High pressure die-casting aluminum with electrostatic coating to stand harsh outdoor environment. Many optic options and accessories to meet project requirements. RGBW 4-in-1 chips provides better color blending. Ideal for building facade and accent applications.

#### **Features**

LED Chip: 12 Pieces of Cree 4-In-1 Chips

Input Wattage: Up to 72W

**RGBW** CCT:

15°, 20°, 30°, 15x60° Optics:

AC100-277V Voltage:

Operating

Tempreture: