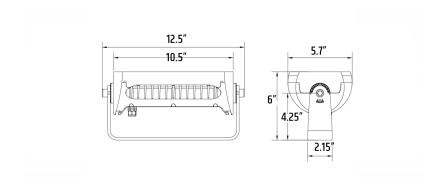

rn design with separate bodies for leds and power supply to ensure the best heat dissipation and prolong the life of the fixture. High pressure die-casting aluminum with electrostatic coating to stand harsh outdoor environment. Many optic options and accessories to meet project requirements. RGBW 4-in-1 chips provides better color blending. Ideal for building facade and accent applications.

## **Compliance**



















#### **Features**

LED Chip: 12 Pieces of Cree 4-In-1 Chips

Input Wattage: Up to 72W

**RGBW** CCT:

15°, 20°, 30°, 15x60° Optics:

AC100-277V Voltage:

Operating

Tempreture:

-25°C - 50°C

IP66 IP Rating:

Finishes:



Accessories:

Visor, Glare Shield, Honeycomb Shield

Control:

DMX512

Life:

50,000 Hrs





Five Year Warranty:



# *iota*LAMP

## Dimensions



## Accessories







Glare Shield



Honeycomb Shield

## Ordering Information

| Item         | COLOR TEMP. | VOLTAGE             | OPTICS                     | FINISH                                                                                                                       | OTHERS                                                                  |
|--------------|-------------|---------------------|----------------------------|------------------------------------------------------------------------------------------------------------------------------|-------------------------------------------------------------------------|
| CB-SL1281-12 | -RGBW       | <b>UNV</b> 100-277V | O15<br>O20<br>O30<br>O1560 | GR Grey (Standard) CU Custom -U Bracket is standardStandard wire lead