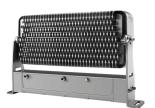

### Megalux RGBW 800W

### Description

Compact and modern design with separate bodies for LEDs and power supply to ensure the best heat dissipation and prolong the life of the fixture. Die-cast aluminum body with electrostatic coating to withstand harsh outdoor environments. Multiple optical options. RGBW 4-in-1 chips and cPure device for more vibrant colors. Ideal for building facade and accent applications requiring high lumen output.

#### **Features**

LED Chip: 96 Pieces of Cree Chips

Input Wattage: 800W

Color: RGBW, White Color Tuning from 2200K to 6500K

Optics: 8°, 25°, 10x45°

Voltage: AC100-305V

Operating -:
Temperature:

-25°C - 50°C