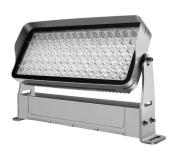

### Description

Compact and modern design with separate bodies for LEDs and power supply to ensure the best heat dissipation and prolong the life of the fixture. Die-cast aluminum body with electrostatic coating to withstand harsh outdoor environments. Multiple optical options. RGBW 4-in-1 chips and cPure device for more vibrant colors. Ideal for building facade and accent applications requiring high lumen output.

#### **Features**

LED Chip: 96 Pieces of Cree Chips

Input Wattage: 800W

Color: RGBW, White Color Tuning from 2200K to 6500K

Optics: 8°, 25°, 10x45°

Voltage: AC100-305V

Operating -:
Temperature:

-25°C - 50°C