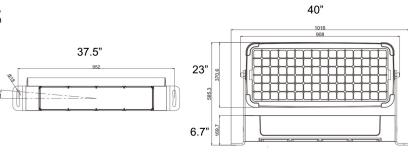

#### **Features**

LED Chip: 96 Pieces of Cree Chips

Input Wattage: 800W

Color: RGBW, White Color Tuning from 2200K to 6500K

Optics: 8°, 25°, 10x45°

Voltage: AC100-305V

Operating -:
Temperature:

-25°C - 50°C