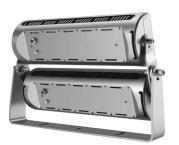

### Description

Compact and modern design with separate bodies for LEDs and power supply to ensure the best heat dissipation and prolong the life of the fixture. Die-cast aluminum body with electrostatic coating to withstand harsh outdoor environments. Multiple optical options. RGBW 4-in-1 chips and cPure device for more vibrant colors. Ideal for building facade and accent applications requiring high lumen output.

#### **Features**

LED Chip: 80 Pieces of Cree 4-in-1 Chips

Input Wattage: 720W

Color: RGBW, White Color Tuning from 2200K to 6500K

Optics: 8°, 25°, 10x45°

Voltage: AC100-305V

Operating Temperature:

-25°C - 50°C

IP Rating: IP66

Finishes:

Accessories: Glare Shield, Honeycomb Louvre

DMX512 with cPure 6 Channels Control:

80,000 Hrs Life:

**Five Years** Warranty: