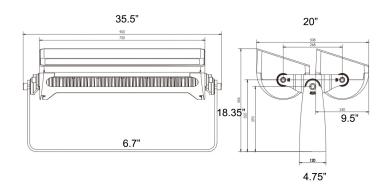

ate bodies for LEDs and power supply to ensure the best heat dissipation and prolong the life of the fixture. Die-cast aluminum body with electrostatic coating to withstand harsh outdoor environments. Multiple optical options. RGBW 4-in-1 chips and cPure device for more vibrant colors. Ideal for building facade and accent applications requiring high lumen output.

### Compliance



















#### **Features**

LED Chip: 80 Pieces of Cree 4-in-1 Chips

Input Wattage: 720W

Color: RGBW, White Color Tuning from 2200K to 6500K

Optics: 8°, 25°, 10x45°

Voltage: AC100-305V

Operating Temperature:

-25°C - 50°C

IP Rating: IP66

Finishes:

Accessories: Glare Shield, Honeycomb Louvre

DMX512 with cPure 6 Channels Control:

80,000 Hrs Life:

**Five Years** Warranty:









### Dimensions



## Accessories







Honeycomb Louvre



# Ordering Information

| Item         | COLOR TEMP.                                | VOLTAGE             | OPTICS             | FINISH                                                                            | OTHERS                                                                          |
|--------------|--------------------------------------------|---------------------|--------------------|-----------------------------------------------------------------------------------|---------------------------------------------------------------------------------|
| CB-SL1272-80 | -RGBW -2700K<br>-3000K<br>-4000K<br>-5000K | <b>UNV</b> 100-305V | O8<br>O25<br>O1045 | GR Grey (Standard) CU Custom  -U Bracket is standardStandard wire lead is 3 feet. | (