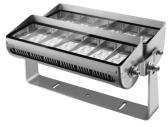

### Description

Compact and modern design with separate bodies for LEDs and power supply to ensure the best heat dissipation and prolong the life of the fixture. Die-cast aluminum body with electrostatic coating to withstand harsh outdoor environments. Multiple optical options. RGBW 4-in-1 chips and cPure device for more vibrant colors. Ideal for building facade and accent applications requiring high lumen output.

#### **Features**

LED Chip: 80 Pieces of Cree 4-in-1 Chips

Input Wattage: 720W

Color: RGBW, White Color Tuning from 2200K to 6500K

Optics: 8°, 25°, 10x45°

Voltage: AC100-305V

Operating Temperature:

-25°C - 50°C

IP Rating: IP66

Finishes:

Accessories: Glare Shield, Honeycomb Louvre

DMX512 with cPure 6 Channels Control:

80,000 Hrs Life:

**Five Years** Warranty: