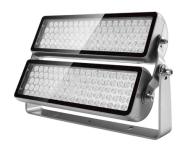

## Megalux RGBW 720W

### Description

Compact and modern design with separate bodies for LEDs and power supply to ensure the best heat dissipation and prolong the life of the fixture. Die-cast aluminum body with electrostatic coating to withstand harsh outdoor environments. Multiple optical options. RGBW 4-in-1 chips and cPure device for more vibrant colors. Ideal for building facade and accent applications requiring high lumen output.