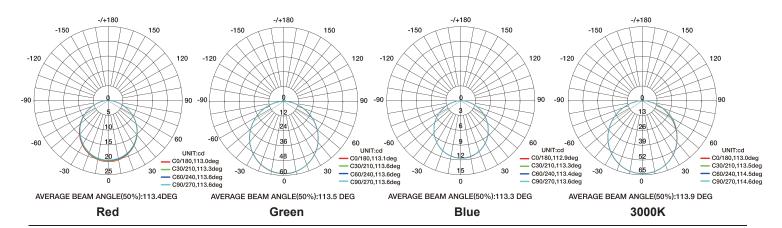

## Illuminance Distribution

| Emitting Color | Lumen Output |
|----------------|--------------|
| Red            | 60lm/m       |
| Green          | 176lm/m      |
| Blue           | 34lm/m       |
| RGB(White)     | 399lm/m      |
| 3000K          | 193lm/m      |