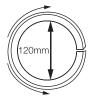

## Specification

**Emitting Surface** Vertical Bending

Min. Bending Diameter

DMX DMX512

(LM-80

 $\langle m \rangle$ 

((

RoHS

#### **Technical Parameters**

| Electrical            |                                |
|-----------------------|--------------------------------|
| Input Voltage         | 24V DC                         |
| Power Consumption     | 18W/m                          |
| Physical              |                                |
| LED Count             | 70 LEDs/m                      |
| Cutting Unit          | 7 LEDs                         |
| Cutting Unit Length   | 100mm                          |
| Minimum Bend Diameter | 120mm                          |
| Output                |                                |
| LED Light             | Epistar SMD LED 5050           |
| Color                 | RGBW (2700K/3000K/4000K/5000K) |
| Working Mode          | DMX (RS485)                    |
| Pixels Quantity       | 10 Pixels/m                    |
| IC Chips              | UCS512                         |
| Max Run Length*       |                                |
| Single Feed           | 8M                             |
| Double Feed           | 16 M                           |
| Beam Angle            | 120°                           |
| Lumen Maintenance     | 70,000 Hours L70 @ 25°C        |