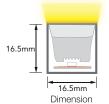

#### **Technical Parameters**

| Electrical            |                                |
|-----------------------|--------------------------------|
| Input Voltage         | 24V DC                         |
| Power Consumption     | 18W/m                          |
| Physical              |                                |
| LED Count             | 70 LEDs/m                      |
| Cutting Unit          | 7 LEDs                         |
| Cutting Unit Length   | 100mm                          |
| Minimum Bend Diameter | 120mm                          |
| Output                |                                |
| LED Light             | Epistar SMD LED 5050           |
| Color                 | RGBW (2700K/3000K/4000K/5000K) |
| Working Mode          | DMX (RS485)                    |
| Pixels Quantity       | 10 Pixels/m                    |
| IC Chips              | UCS512                         |
| Max Run Length*       |                                |
| Single Feed           | 8M                             |
| Double Feed           | 16 M                           |
| Beam Angle            | 120°                           |
| Lumen Maintenance     | 70,000 Hours L70 @ 25°C        |