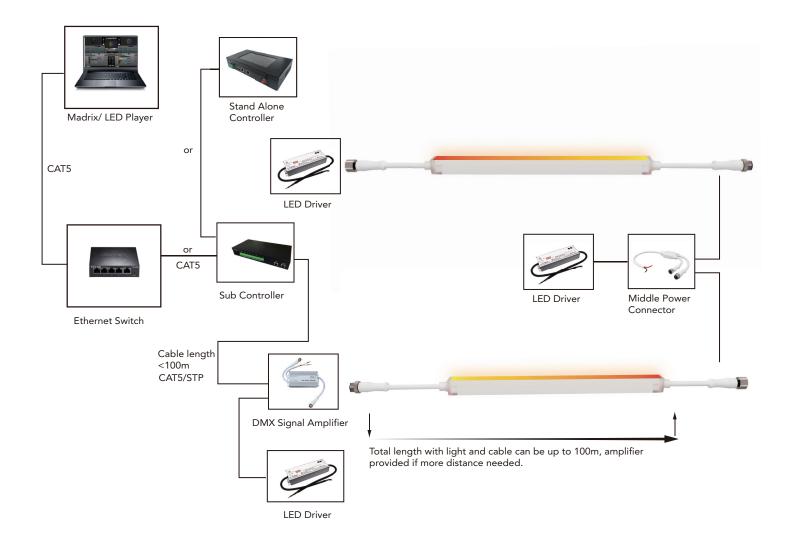

| 120°                           |
| Lumen Maintenance     | 70,000 Hours L70 @ 25°C        |

| Emitting Color | Lumen Output |
|----------------|--------------|
| Red            | 60lm/m       |
| Green          | 176lm/m      |
| Blue           | 34lm/m       |
| RGB(White)     | 399lm/m      |
| 3000K          | 193lm/m      |

| Temperature Range | es                                |
|-------------------|-----------------------------------|
| Installation      | 0°C to 50°C                       |
| Operating         | -40°C to 55°C                     |
| Dependability     |                                   |
| Warranty          | 5 Years Warranty                  |
| IP Rating         | IP68 Wet location submersible <2m |

## Illuminance Distribution



### Connection