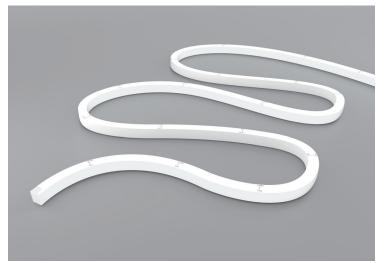

# SF16 DMX Pixel Chasing RGBW Silicone LED Linear Flex

# SF16-24V-5050-70-DMX4-RGBW

## Specification

**Emitting Surface** Vertical Bending

Min. Bending Diameter

DMX DMX512

(LM-80

 $\langle m \rangle$ 

((

RoHS